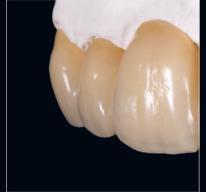

Another special feature of MiYO restorations is their unique light dynamics. Due to the scattering of light, there is no shadowing as known from stains. Therefore, MiYO restorations look natural in the mouth and not only on the model.

Natural aesthetics and depth effects with unique light dynamics - no shadowing.

Colour, shape and effects are visible directly when applying MiYO and do not change after firing.

Raise the brightness value by 1-2 levels with the Value Enhancers Lumin or Lumin plus, lower it with Smoke or Slate without losing any characteristics.