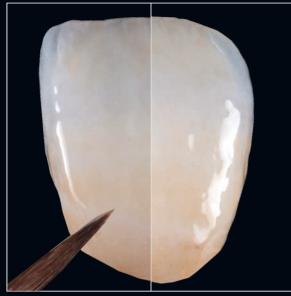

Pre-fab, homogeneous pastes for reproducible results and easy handling.

Smart hybrid technique - MiYO Color masses in combination with veneering ceramics.

Achieve dynamic 3D effects with MiYO Structrue without cut-back. Design individual surface texture, tooth shape and occlusal contact points simply with a brush.