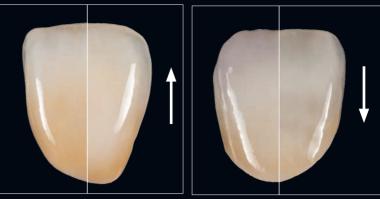

Natural aesthetics and depth effects with unique light dynamics - no shadowing.

Colour, shape and effects are visible directly when applying MiYO and do not change after firing.

Raise the brightness value by 1-2 levels with the Value Enhancers Lumin or Lumin plus, lower it with Smoke or Slate without losing any characteristics.