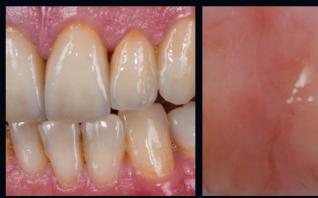

Another special feature of MiYO restorations is their unique light dynamics. Due to the scattering of light, there is no shadowing as known from stains. Therefore, MiYO restorations look natural in the mouth and not only on the model.

Natural aesthetics and depth effects with unique light dynamics - no shadowing.

Colour, shape and effects are visible directly when applying MiYO and do not change after firing.

Raise the brightness value by 1-2 levels with the Value Enhancers Lumin or Lumin plus, lower it with Smoke or Slate without losing any characteristics.