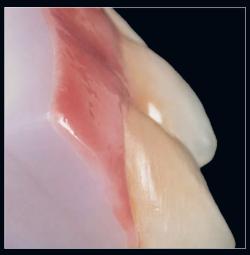

Another special feature of MiYO restorations is their unique light dynamics. Due to the scattering of light, there is no shadowing as known from stains. Therefore, MiYO restorations look natural in the mouth and not only on the model.

Natural aesthetics and depth effects with unique light dynamics - no shadowing.

Colour, shape and effects are visible directly when applying MiYO and do not change after firing.

Raise the brightness value by 1-2 levels with the Value Enhancers Lumin or Lumin plus, lower it with Smoke or Slate without losing any characteristics.