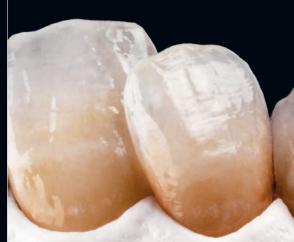

## MiYO - MAKE IT YOUR OWN!

With the paste-like MiYO liquid ceramic, monolithic restorations can be designed with aesthetics and depth effects that are only known from layered restorations - with considerably less time effort. The minimal layering thickness of only 0.1 - 0.2 mm prevents chipping.

Another special feature of MiYO restorations is their unique light dynamics. Due to the scattering of light, there is no shadowing as known from stains. Therefore, MiYO restorations look natural in the mouth and not only on the model.

Natural aesthetics and depth effects with unique light dynamics - no shadowing.

Colour, shape and effects are visible directly when applying MiYO and do not change after firing.

Raise the brightness value by 1-2 levels with the Value Enhancers Lumin or Lumin plus, lower it with Smoke or Slate without losing any characteristics.