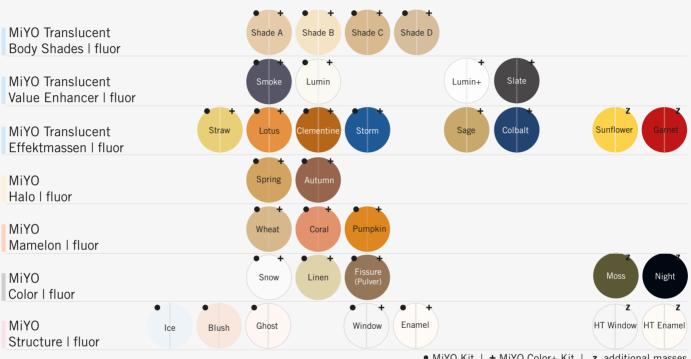

## MiYO & MiYO pink | Kit configurations

Choose either the MiYO "Standard" Kit or for even more creativity the MiYO Kit Color+. The MiYO pink Kit offers everything you need for gingiva restorations. All kits include Glaze Paste and Stain & Glaze Liquid.