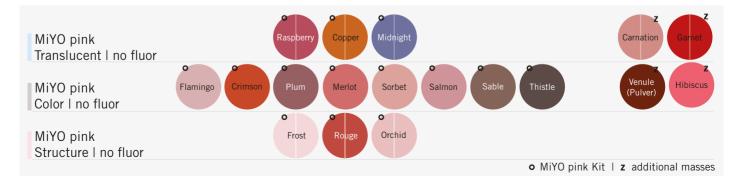

## MiYO & MiYO pink | Kit configurations

Choose either the MiYO "Standard" Kit or for even more creativity the MiYO Kit Color+. The MiYO pink Kit offers everything you need for gingiva restorations. All kits include Glaze Paste and Stain & Glaze Liquid.